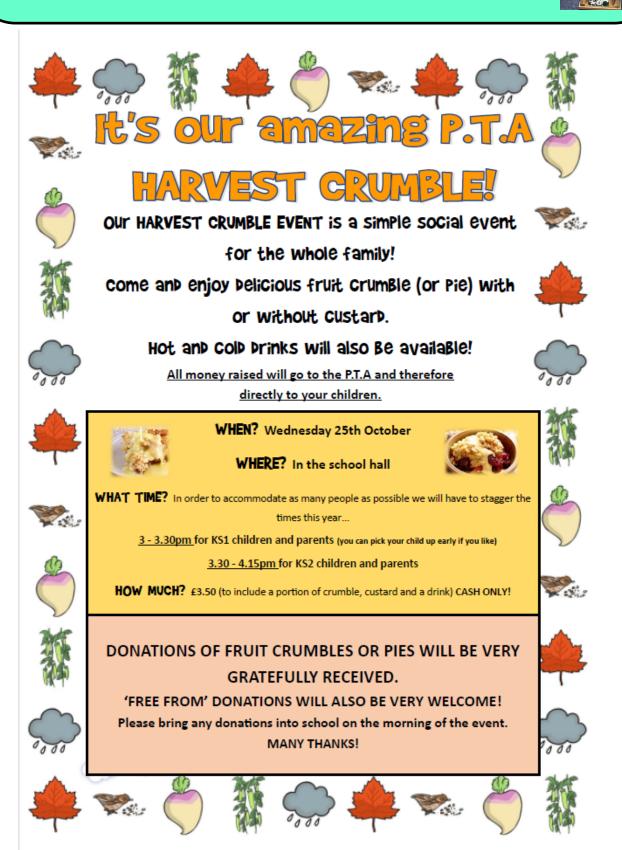

# The Harvest Crumble is a cash only event. Prices are as follows: Crumble/custard and a drink – $\pm 3.50$ (price will be adjusted if

**Lrumple/custard and a drink** –  $\pm$ 5.50 (price will be adjusted if you don't want custard/drink etc)